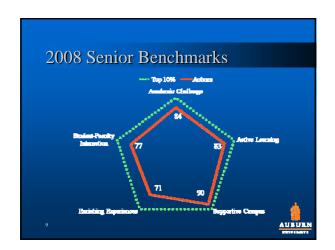

20-minute online survey measuring
Academic experiences and behaviors
Emphasis of courses and work assigned
Time use and activities
Satisfaction and estimated gains
Administered to freshmen and seniors