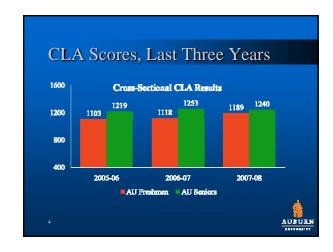

Collegiate Learning Assessment

Holistic assessment of an integrated skill set
Analytic reasoning
Critical thinking
Problem solving
Written communication
Administered to typical freshmen and seniors

CLA Gains After 2 Years

Longitudinal CLA Data, 2005-07

CLA, 2005

1039

1175

1175

1286

52 point gain over 4 semesters about 0.4 standard deviations

National Survey of Student Engagement