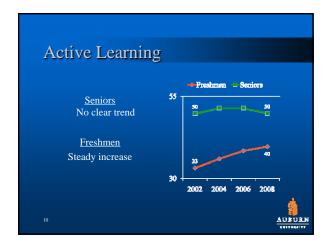

20-minute online survey measuring
Academic experiences and behaviors
Emphasis of courses and work assigned
Time use and activities
Satisfaction and estimated gains
Administered to freshmen and seniors