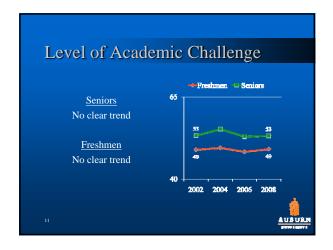

20-minute online survey measuring
Academic experiences and behaviors
Emphasis of courses and work assigned
Time use and activities
Satisfaction and estimated gains
Administered to freshmen and seniors