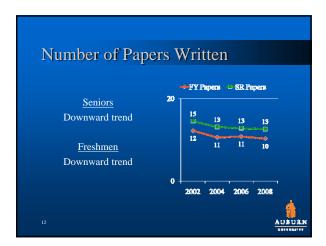

Collegiate Learning Assessment

Holistic assessment of an integrated skill set
Analytic reasoning
Critical thinking
Problem solving
Written communication
Administered to typical freshmen and seniors



CLA Gains After 2 Years

Longitudinal CLA Data, 2005-07

CLA, 2005

1039

1175

1175

1286

52 point gain over 4 semesters about 0.4 standard deviations

National Survey of Student Engagement

20-minute online survey measuring
Academic experiences and behaviors
Emphasis of courses and work assigned
Time use and activities
Satisfaction and estimated gains
Administered to freshmen and seniors













## Next Steps Launch new CLA longitudinal studies Continue NSSE assessments Convene campus discussions on using results