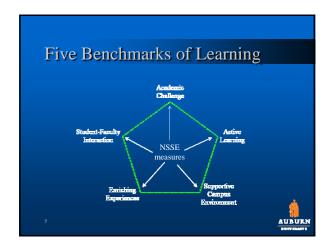

20-minute online survey measuring
Academic experiences and behaviors
Emphasis of courses and work assigned
Time use and activities
Satisfaction and estimated gains
Administered to freshmen and seniors