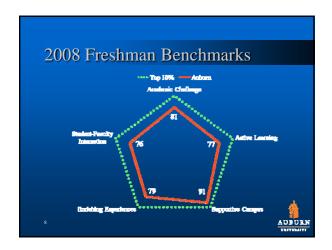

20-minute online survey measuring
Academic experiences and behaviors
Emphasis of courses and work assigned
Time use and activities
Satisfaction and estimated gains
Administered to freshmen and seniors